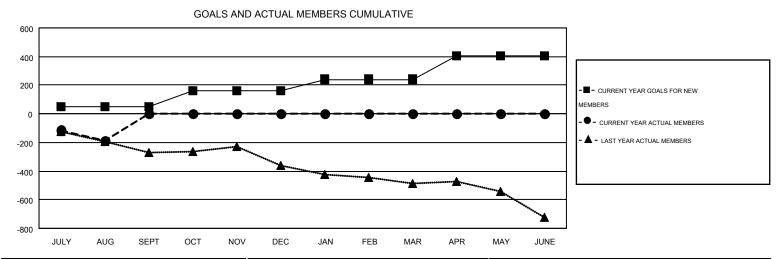

JUNE

GMT CA 1

|               |                  | Clubs             |                  |                  | Members               |                    |                                        |                    |                  |  |
|---------------|------------------|-------------------|------------------|------------------|-----------------------|--------------------|----------------------------------------|--------------------|------------------|--|
|               | RESUI            | LTS FOR 2016-2017 |                  |                  | RESULTS FOR 2016-2017 |                    |                                        |                    |                  |  |
| QUARTER       | NEW CLUB<br>GOAL | NEW CLUBS         | DROPPED<br>CLUBS | NET<br>GAIN/LOSS | QUARTER               | NEW MEMBER<br>GOAL | CHARTER AND<br>NEW<br>MEMBERS<br>ADDED | DROPPED<br>MEMBERS | NET<br>GAIN/LOSS |  |
| JULY/AUG/SEPT | 3                | 0                 | 3                | -3               | JULY/AUG/SEPT         | 48                 | 147                                    | 332                | -185             |  |
| OCT/NOV/DEC   | 4                | 0                 | 0                | 0                | OCT/NOV/DEC           | 113                | 0                                      | 0                  | 0                |  |
| JAN/FEB/MAR   | 5                | 0                 | 0                | 0                | JAN/FEB/MAR           | 80                 | 0                                      | 0                  | 0                |  |
| APR/MAY/JUNE  | 8                | 0                 | 0                | 0                | APR/MAY/JUNE          | 162                | 0                                      | 0                  | 0                |  |