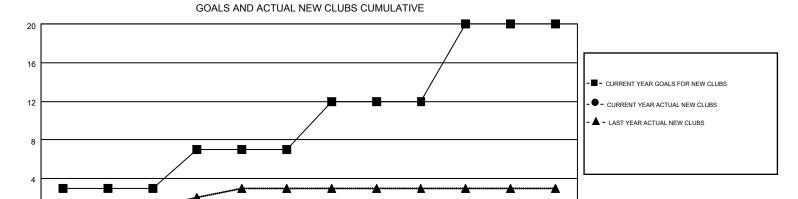

JUNE

GMT CA 1

|               |                  | Clubs             |                  |                  | Members               |                    |                                        |                    |                  |  |
|---------------|------------------|-------------------|------------------|------------------|-----------------------|--------------------|----------------------------------------|--------------------|------------------|--|
|               | RESUI            | LTS FOR 2016-2017 |                  |                  | RESULTS FOR 2016-2017 |                    |                                        |                    |                  |  |
| QUARTER       | NEW CLUB<br>GOAL | NEW CLUBS         | DROPPED<br>CLUBS | NET<br>GAIN/LOSS | QUARTER               | NEW MEMBER<br>GOAL | CHARTER AND<br>NEW<br>MEMBERS<br>ADDED | DROPPED<br>MEMBERS | NET<br>GAIN/LOSS |  |
| JULY/AUG/SEPT | 3                | 0                 | 3                | -3               | JULY/AUG/SEPT         | 48                 | 147                                    | 332                | -185             |  |
| OCT/NOV/DEC   | 4                | 0                 | 0                | 0                | OCT/NOV/DEC           | 113                | 0                                      | 0                  | 0                |  |
| JAN/FEB/MAR   | 5                | 0                 | 0                | 0                | JAN/FEB/MAR           | 80                 | 0                                      | 0                  | 0                |  |
| APR/MAY/JUNE  | 8                | 0                 | 0                | 0                | APR/MAY/JUNE          | 162                | 0                                      | 0                  | 0                |  |